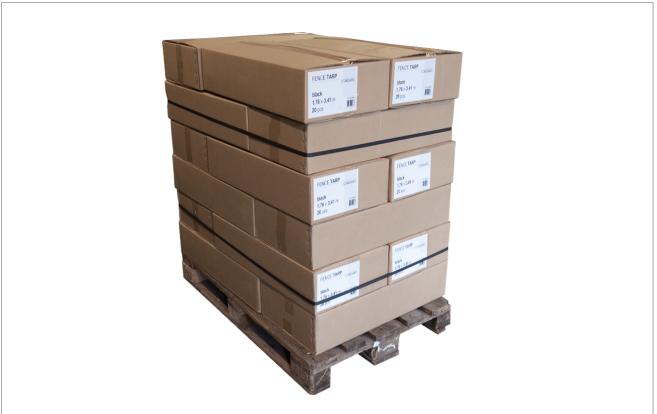

| Size          | Colours                   | Packing      | Pallet  |
|---------------|---------------------------|--------------|---------|
| 1,76 x 3,41 m | Black, blue, green, white | 20 pcs / box | 360 pcs |

## Product and packing