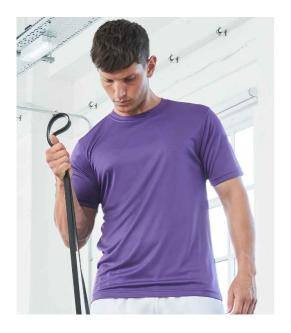

Just Cool RWDb

JC020 Just Cool AWDis Cool Smooth T-Shirt

| Sizes:    |  |
|-----------|--|
| Material: |  |
| Weight:   |  |

XS - 3XL 100% polyester. 135 gsm

## Features

- Neoteric<sup>™</sup> smooth fabric with inherent wickability.
  Twi
- UPF 30+ UV protection.
- Relaxed fit.
- Self fabric collar.

- Taped neck.
- Twin needle stitching.
- Tear out label.