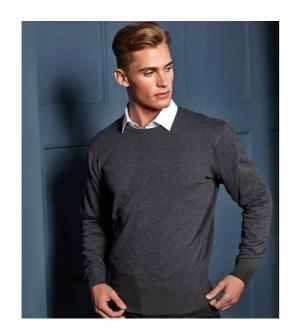

## **PR692 Premier**

Premier Cotton Rich Crew Neck Sweater

Sizes: XXS - 4XL

Material: 55% cotton/45% acrylic.

## **Features**

• 12 gauge.

• Contemporary stylish fit.

• Fine knit.

• Ribbed collar, cuffs and hem.

• Easy care.

• Machine washable.