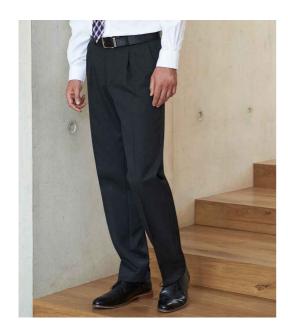

## **BK303 Brook Taverner**

**Brook Taverner Concept Delta Trousers** 

Sizes: 32/R - 40/R

Material: 65% polyester/35% viscose.

Weight: 390 gsm

## **Features**

- Classic fit.
- Single pleat.
- · Belt loops.
- Zip fly with button over.
- Two side pockets.
- Rear pocket.
- Machine washable.
- Co-ordinates with BK300, BK301 and BK320.

| N     | 11   |          |
|-------|------|----------|
| Black | Navy | Charcoal |